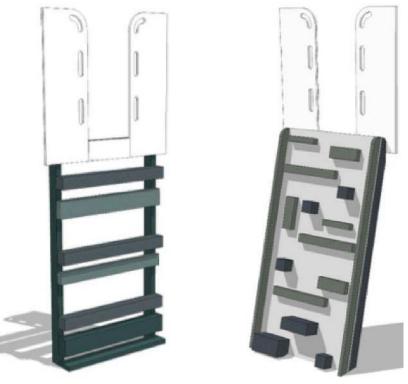

ur rope components will always remain the same, each may be configured differently to achieve efficient production.

#### **HEX Spiral Rope Tunnel**

Our new **HEX** Spiral Rope Tunnel is made from our durable panels as well as our safe and secure spiral rope!





Monster Rope Climber Pictured to the Right





### **Hex Components**





#### **Professional Rock Systems**

Our professional rock systems are real climbing rocks from Denver Colorado and made with recycled materials. Our Rocky Tower Mega (pictured on the Left) is a clear panel rock climbing wall made from our <sup>1</sup>/<sub>2</sub> inch thick polycarbonate or standard HDPE.

#### **Rugged Ribbed HEX Roofs**

Our new Rugged Ribbed HEX Roofs provide an additional 50 square feet of shade per roof!



### **Hex Components**



**HEX Timber Wall Scaler HEX Block Wall Climber** 

### **Hex Panels**

Our HEX Panels meet many attachment systems and the standards in safety and strength! Our Inset Gauges Panel (1) offers many ways to keep the mind active! Some panels may also be customized (2).









**HEX Game Table and HEX Stools** 







#### **RSP Colors**



"SAGE"
USED FOR DECKS

"TAN"
USED FOR DECKS

"Peppercorn"
USED FOR POSTS

"Brown"
USED FOR POSTS



Standard colors are also available! Flat Plastic: Black, White, Light Gray, White/Black/white and Black/White/Black.

#### **Rotomolded Plastics**

(colors are approximate)

**Light Gray** 



**Light Teal** 



**Terra Cotta** 

**Light Orange** 

Oak (Dark Tan)

#### **Metal Colors**

(colors are approximate)

**Embossed Wrinkle Light Gray** 



**Embos