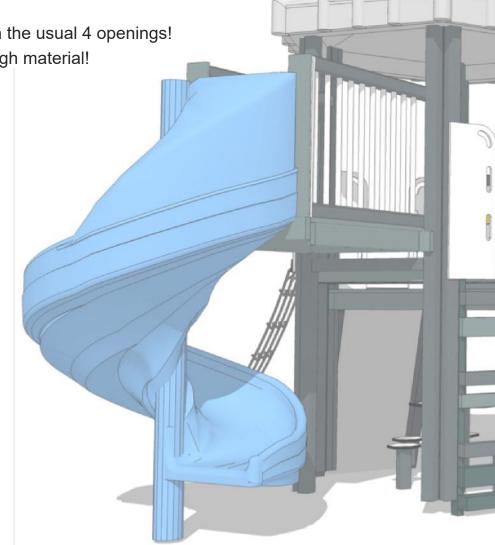

### **Hex Play Systems** offer **MORE**:

• More deck space – Almost 3 times the size of regular Mega and Mini Decks!

• MegaHex Deck = 33 sq ft

• MiniHex Deck = 17 sq ft

• More posts – two 4" x 4" posts per opening

• More play value – 6 openings for active components rather than the usual 4 openings!

• More strength in RSP formula – Izod tests show remarkably tough material!

• **More** shade - 50 sq ft of shade for every HEX Roof!