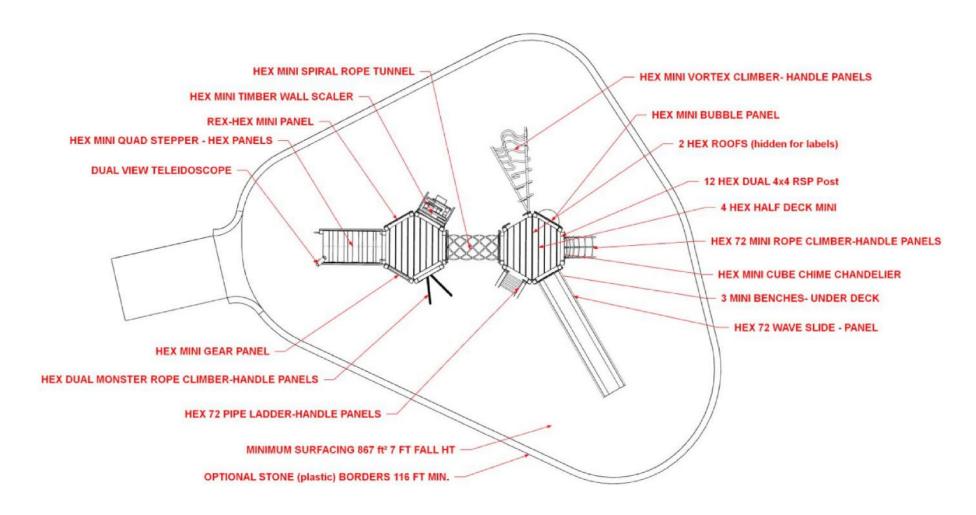

#### **HEX Spiral Rope Tunnel**

Our new **HEX** Spiral Rope Tunnel is made from our durable panels as well as our safe and secure spiral rope!

Monster Rope Climber Pictured to the Right

### **Hex Components**

**HEX Timber Wall Scaler HEX Block Wall Climber** 

### **Hex Panels**

Our HEX Panels meet many attachment systems and the standards in safety and strength! Our Inset Gauges Panel (1) offers many ways to keep the mind active! Some panels may also be customized (2).

**HEX Game Table and HEX Stools** 