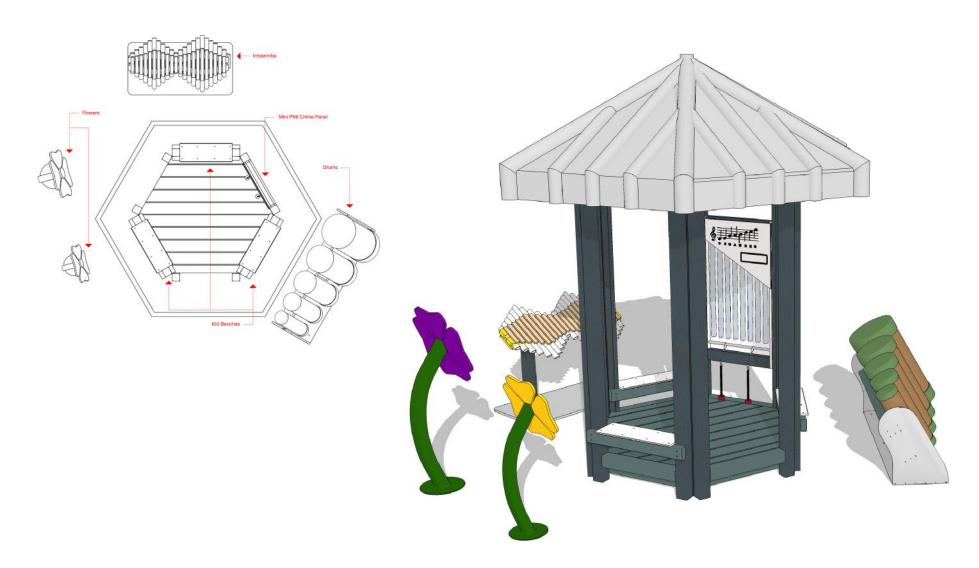

### **Music House**

Any size configurations are modularly possible and work together with other **MiniHEX Play System** creative designs!

Any size configurations are modularly possible and work together with other **MiniHEX Play System** creative designs!