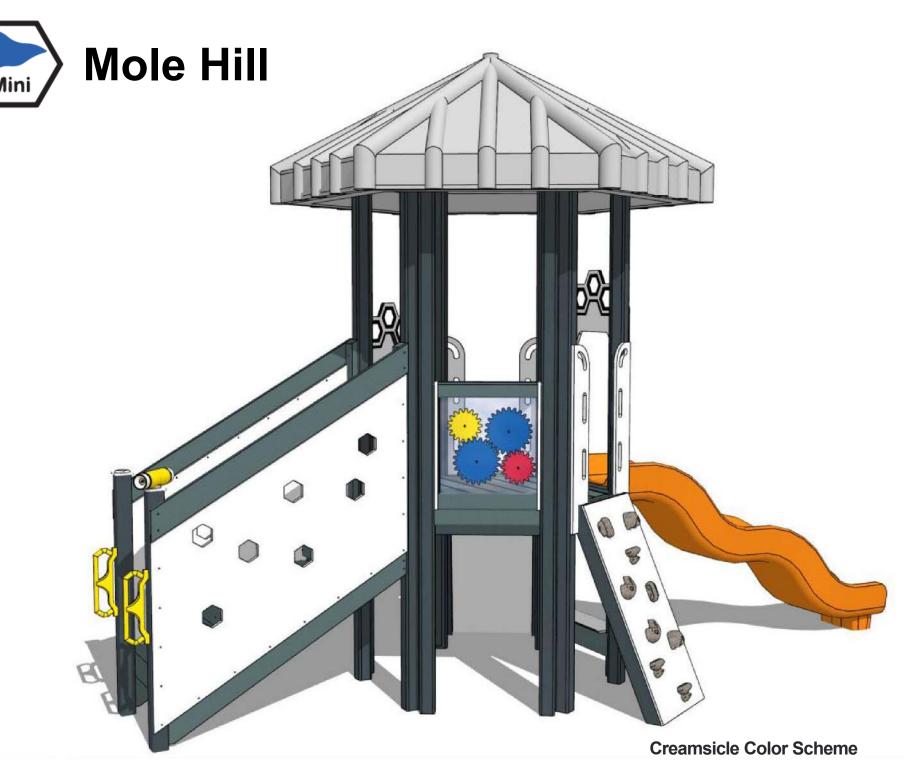

**Teal and Red Clay Color Scheme** 

Any size configurations are modularly possible and work together with other **MiniHEX Play System** creative designs!

**Creamsicle Color Scheme** 

Any size configurations are modularly possible and work together with other **MiniHEX Play System** creative designs!

# Harmony Hut

Any size configurations are modularly possible and work together with other **MiniHEX Play System** creative designs!

27