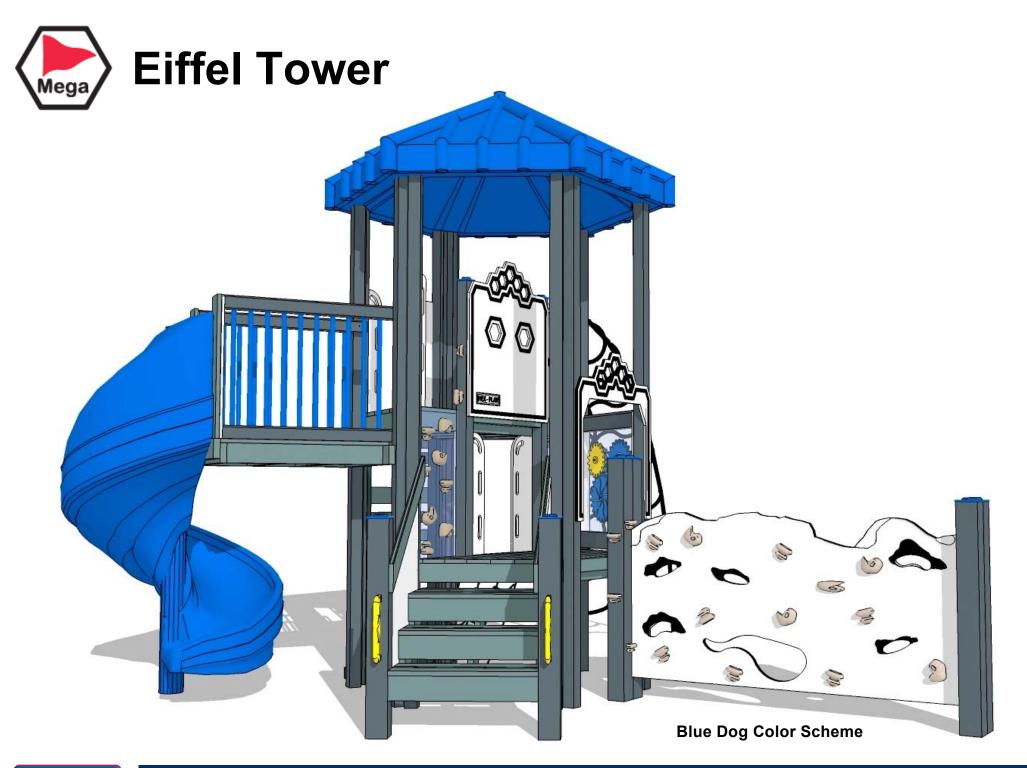

d System with 41" x 41" post centers.
- Standard **MEGA** components

fit the 6 openings (36") for each **HEX** roof system.

• Play Fit may also be linked to this system depending on configuration.







**Cumulus Color Scheme** 



















Any size configurations are modularly possible and work together with other **MegaHEX Play System** creative designs!







Blue Dog Color Scheme



## Bull Dog









Any size configurations are modularly possible and work together with other **MegaHEX Play System** creative designs!





### **Rocky Tower**



**Nature Rocks Color Scheme** 





### **Rocky Tower**



**Nature Rocks Color Scheme** 



## Rocky Tower



Any size configurations are modularly possible and work together with other **MegaHEX Play System** creative designs!













## Eiffel Tower





## Longs Peak



**Cumulus Color Scheme** 



## Longs Peak







## Longs Peak



Any size configurations are modularly possible and work together with other **MegaHEX Play System** creative designs!





Our **MiniHEX Play Systems** utilize a variety of features such as:

- Hexagon Half Decks that can have flush OR different levels.
- NEW **MINI** Grid System with 27.5" x 27.5" post centers.
- Standard **MINI** components fit the 6 openings (24") for each **HEX** roof system.







**Teal and Red Clay Color Scheme** 













Any size configurations are modularly possible and work together with other **MiniHEX Play System** creative designs!





**Creamsicle Color Scheme** 











Any size configurations are modularly possible and work together w