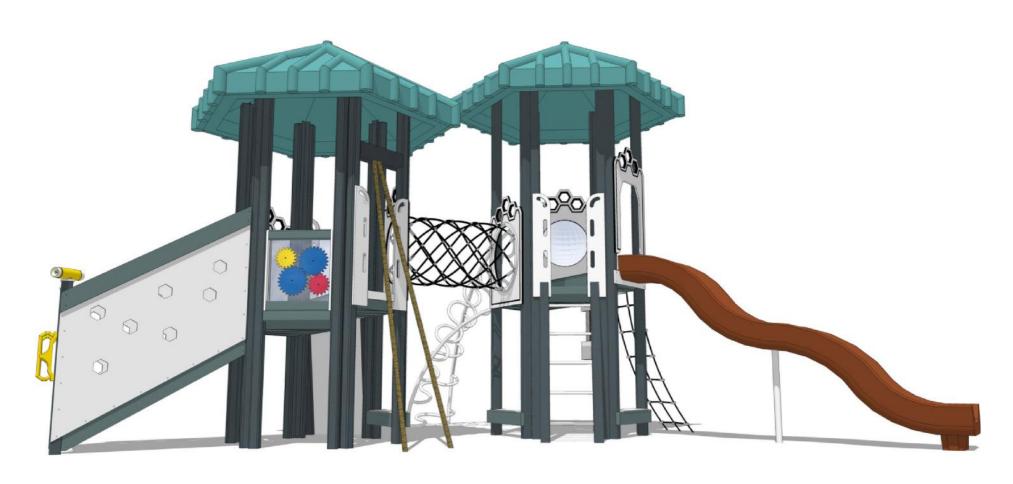

* creative designs!





### **Rocky Tower**



**Nature Rocks Color Scheme** 





### **Rocky Tower**



**Nature Rocks Color Scheme** 



## Rocky Tower



Any size configurations are modularly possible and work together with other **MegaHEX Play System** creative designs!













## Eiffel Tower





## Longs Peak



**Cumulus Color Scheme** 



## Longs Peak







## Longs Peak



Any size configurations are modularly possible and work together with other **MegaHEX Play System** creative designs!





Our **MiniHEX Play Systems** utilize a variety of features such as:

- Hexagon Half Decks that can have flush OR different levels.
- NEW **MINI** Grid System with 27.5" x 27.5" post centers.
- Standard **MINI** components fit the 6 openings (24") for each **HEX** roof system.







**Teal and Red Clay Color Scheme** 













Any size configurations are modularly possible and work together with other **MiniHEX Play System** creative designs!





**Creamsicle Color Scheme** 











Any size configurations are modularly possible and work together with other **MiniHEX Play System** creative designs!



26

# Harmony Hut



Any size configurations are modularly possible and work together with other **MiniHEX Play System** creative designs!



27



### **Music House**



Any size configurations are modularly possible and work together with other **MiniHEX Play System** creative designs!







Any size configurations are modularly possible and work together with other **MiniHEX Play System** creative designs!



### **Hex Rope components**



#### **Aluminum F