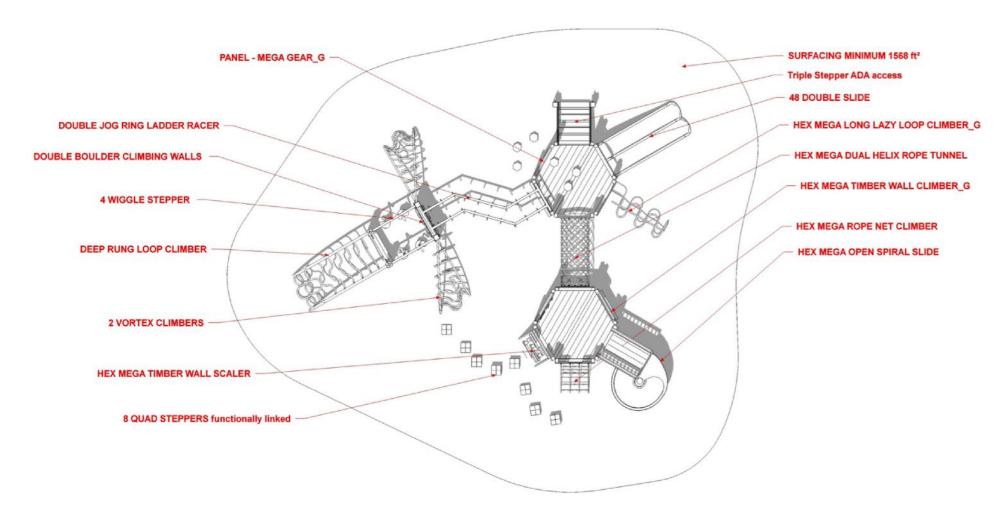

Our **MegaHEX Play Systems** utilize a variety of features such as:

- Hexagon Half Decks that can have flush OR different levels.
- NEW **MEGA** Grid System with 41" x 41" post centers.
- Standard **MEGA** components

fit the 6 openings (36") for each **HEX** roof system.

• Play Fit may also be linked to this system depending on configuration.

**Cumulus Color Scheme** 

Any size configurations are modularly possible and work together with other **MegaHEX Play System** creative designs!