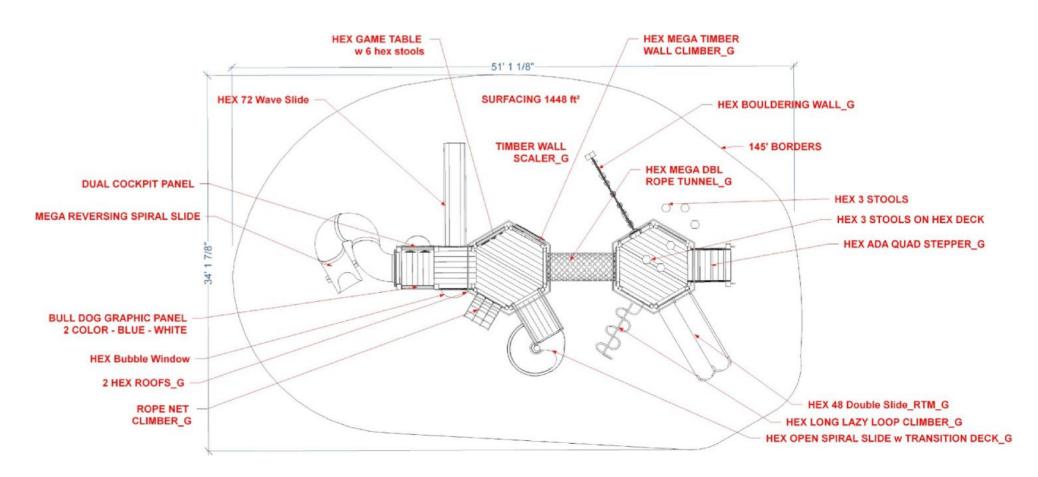

## Bull Dog

Any size configurations are modularly possible and work together with other **MegaHEX Play System** creative designs!