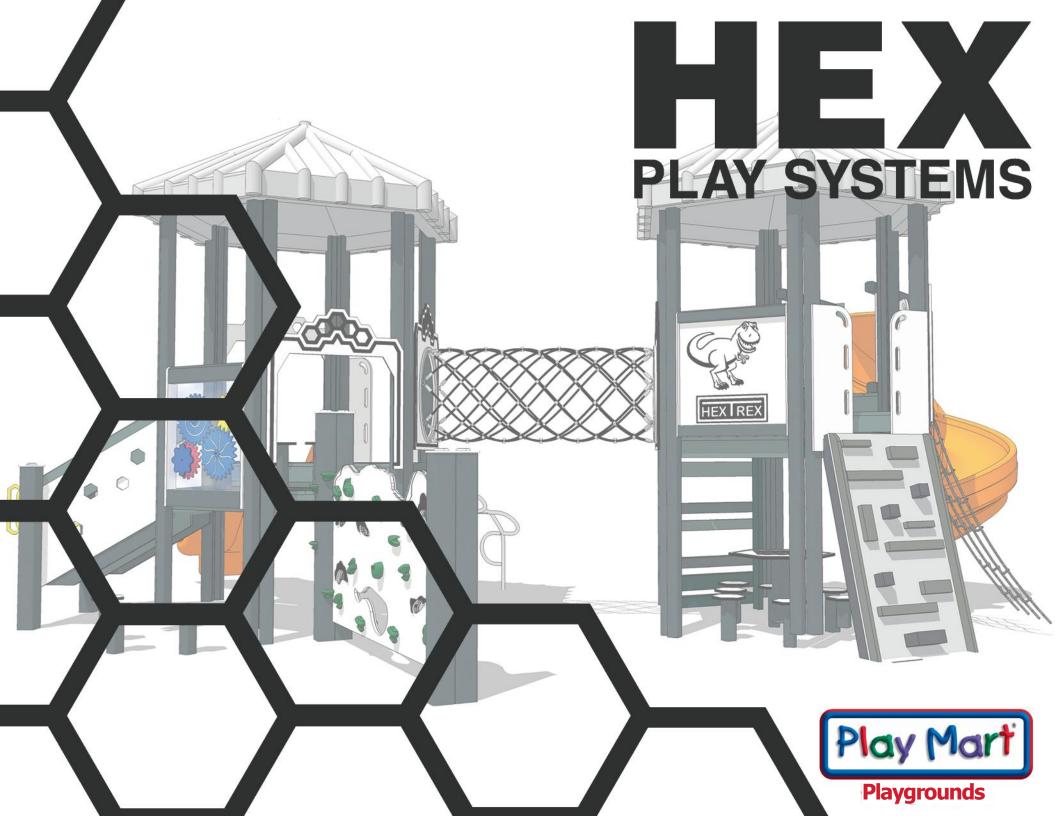

- 2 Contents
- 3 MegaHEX Features
  - 4 T-Rex \$40,369
  - 8 Bull Dog \$48,487
  - 11 Rocky Tower \$22,106
  - 14 Eiffel Tower \$24,525
  - 17 Longs Peak \$51,461
- **20 MiniHEX** Features
  - 21 Rex \$27,098
  - 24 Mole Hill \$11,764
  - 27 Harmony Hut \$17,148
  - 28 Music House \$16,038
  - 29 Melody Cabin \$13,950
- **30 HEX** Rope Components
- **28 HEX** Components
- 31 Refreshed **HEX** Color Palette
- 33 **HEX** Play System Information