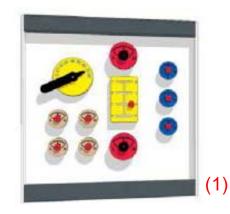

### **Hex Panels**

Our HEX Panels meet many attachment systems and the standards in safety and strength! Our Inset Gauges Panel (1) offers many ways to keep the mind active! Some panels may also be customized (2).