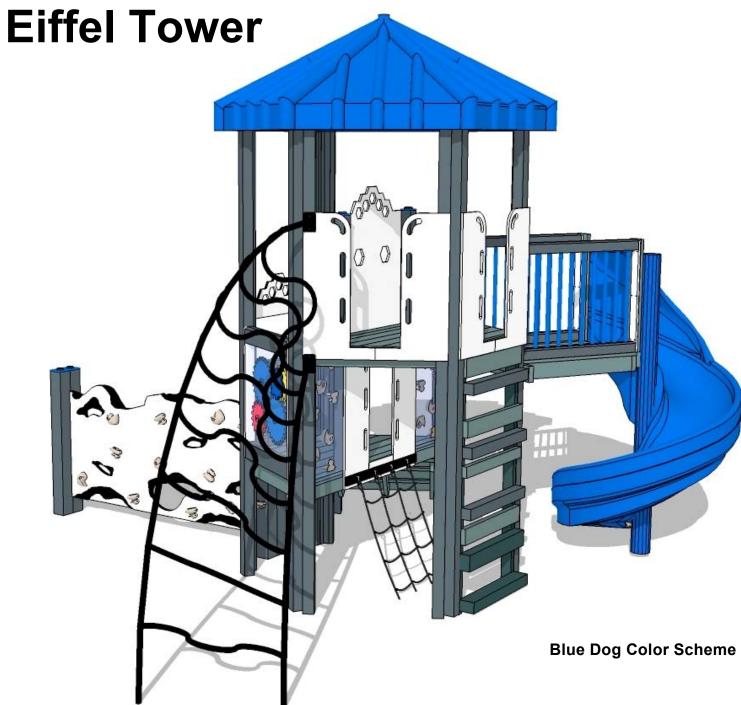

em with 41" x 41" post centers.
- Standard **MEGA** components

fit the 6 openings (36") for each **HEX** roof system.

• Play Fit may also be linked to this system depending on configuration.







**Cumulus Color Scheme** 



















Any size configurations are modularly possible and work together with other **MegaHEX Play System** creative designs!







Blue Dog Color Scheme



## Bull Dog









Any size configurations are modularly possible and work together with other **MegaHEX Play System** creative designs!





### **Rocky Tower**



**Nature Rocks Color Scheme** 





### **Rocky Tower**



**Nature Rocks Color Scheme** 



## Rocky Tower



Any size configurations are modularly possible and work together with other **MegaHEX Play System** creative designs!













## Eiffel Tower





## Longs Peak



**Cumulus Color Scheme** 



## Longs Peak







## Longs Peak



Any size configurations are modularly possible and work together with other **MegaHEX Play System** creative designs!





Our **MiniHEX Play Systems** utilize a variety of features such as:

- Hexagon Half Decks that can have flush OR different levels.
- NEW **MINI** Grid System with 27.5" x 27.5" post centers.
- Standard **MINI** components fit the 6 openings (24") for each **HEX** roof system.







**Teal and Red Clay Color Scheme** 













Any size configurations are modularly possible and work together with other **MiniHEX Play System** creative designs!





**Creamsicle Color Scheme** 











Any size configurations are modularly possible and work together with ot