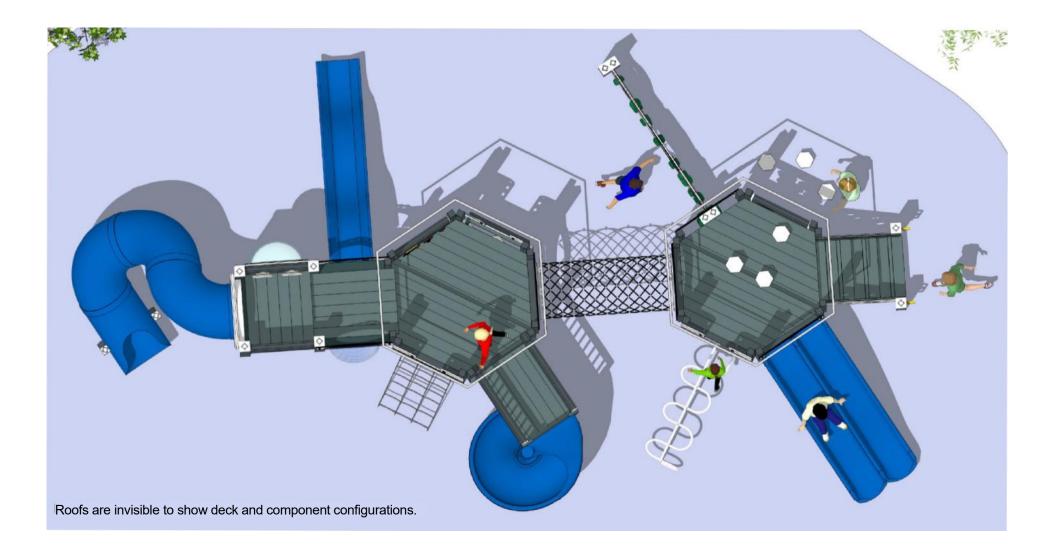

## Bull Dog

Any size configurations are modularly possible and work together with other **MegaHEX Play System** creative designs!