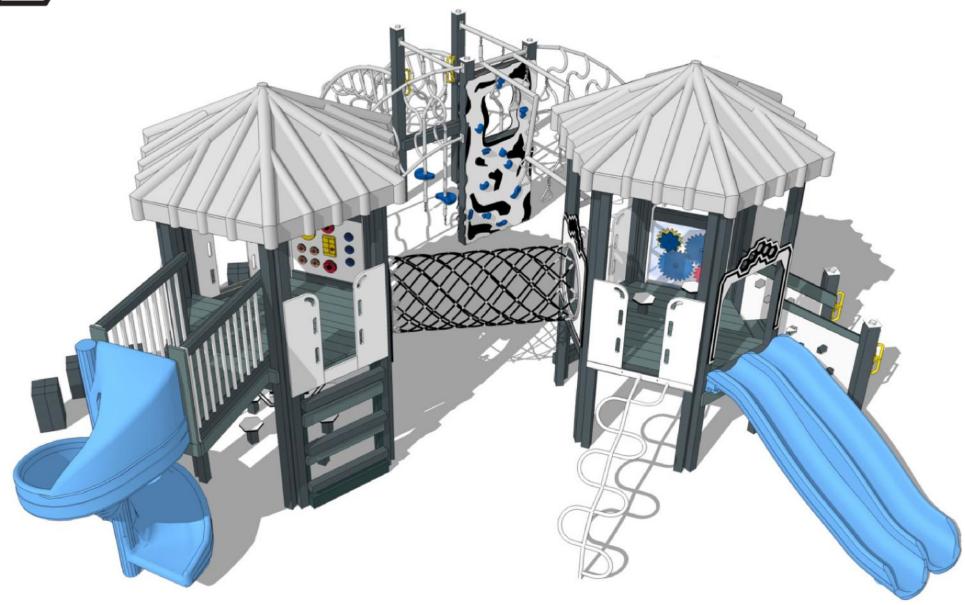

fit the 6 openings (36") for each **HEX** roof system.

• Play Fit may also be linked to this system depending on configuration.

**Cumulus Color Scheme** 

Any size configurations are modularly possible and work together with other **MegaHEX Play System** creative designs!