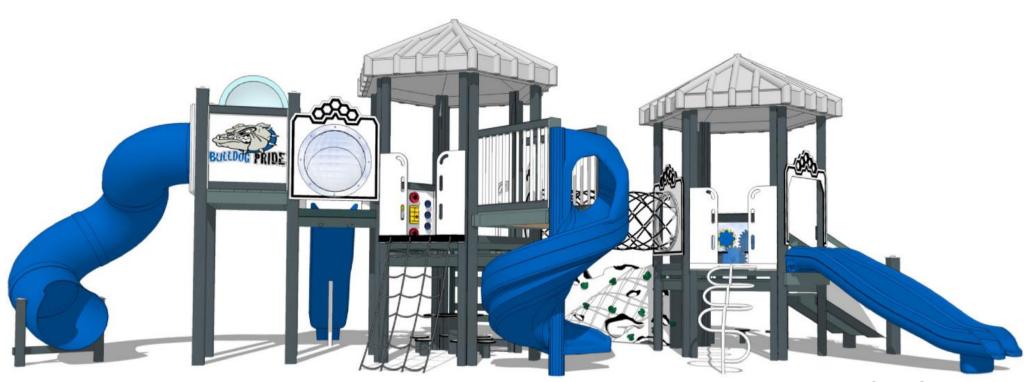

## Bull Dog

Any size configurations are modularly possible and work together with other **MegaHEX Play System** creative designs!