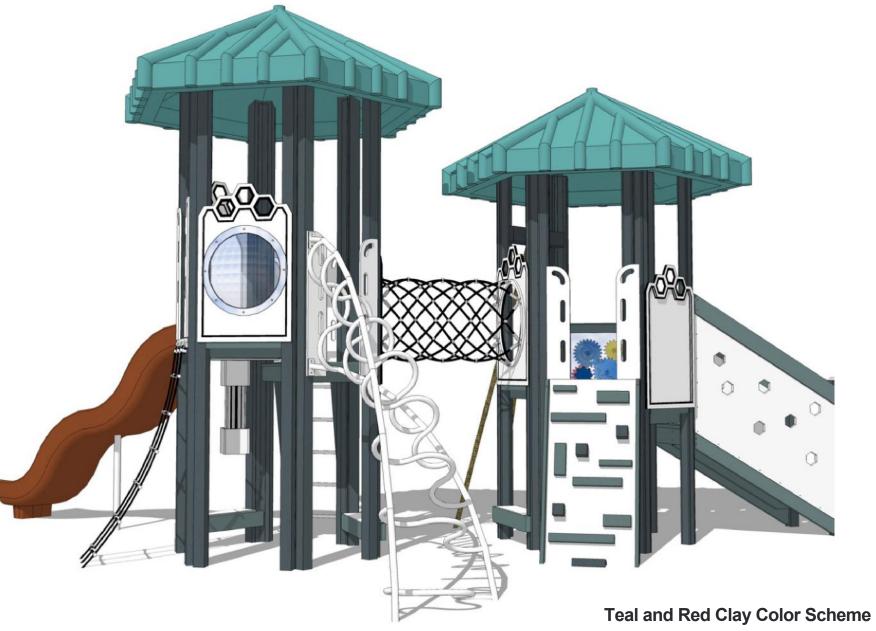

**Teal and Red Clay Color Scheme** 

Any size configurations are modularly possible and work together with other **MiniHEX Play System** creative designs!

**Creamsicle Color Scheme** 

Any size configurations are modularly possible and work together with other **MiniHEX Play System** creative designs!