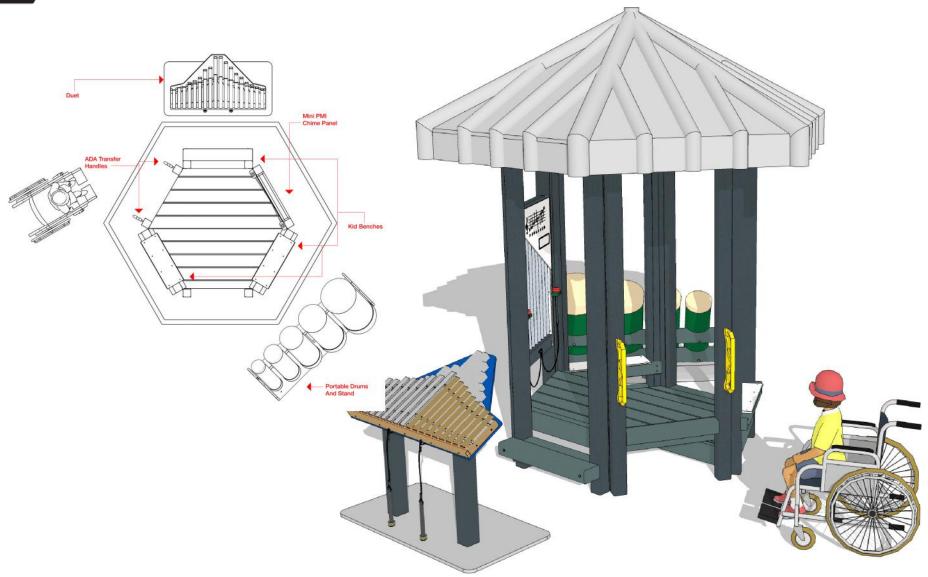

### **Music House**

Any size configurations are modularly possible and work together with other **MiniHEX Play System** creative designs!

Any size configurations are modularly possible and work together with other **MiniHEX Play System** creative designs!