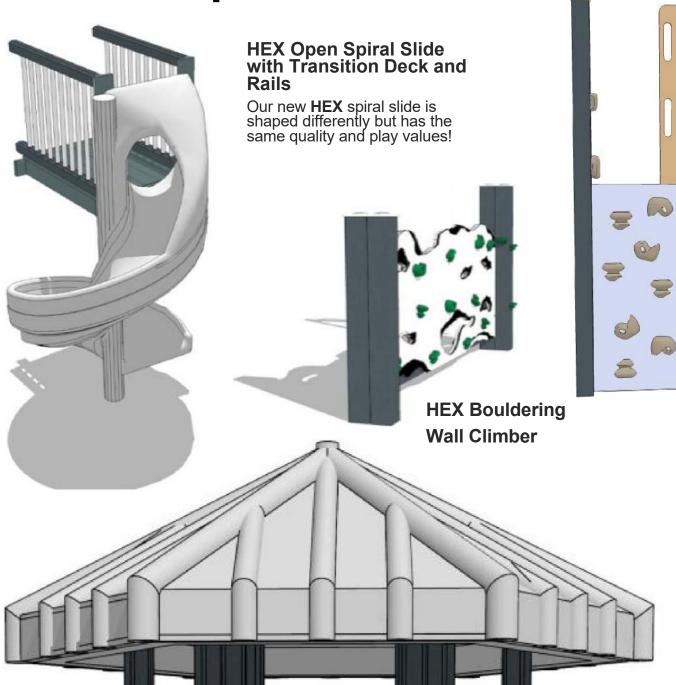

#### **HEX Spiral Rope Tunnel**

Our new **HEX** Spiral Rope Tunnel is made from our durable panels as well as our safe and secure spiral rope!

Monster Rope Climber Pictured to the Right

#### **Professional Rock Systems**

Our professional rock systems are real climbing rocks from Denver Colorado and made with recycled materials. Our Rocky Tower Mega (pictured on the Left) is a clear panel rock climbing wall made from our <sup>1</sup>/<sub>2</sub> inch thick polycarbonate or standard HDPE.

#### **Rugged Ribbed HEX Roofs**

Our new Rugged Ribbed HEX Roofs provide an additional 50 square feet of shade per roof!

### **Hex Components**

**HEX Timber Wall Scaler HEX Block Wall Climber** 