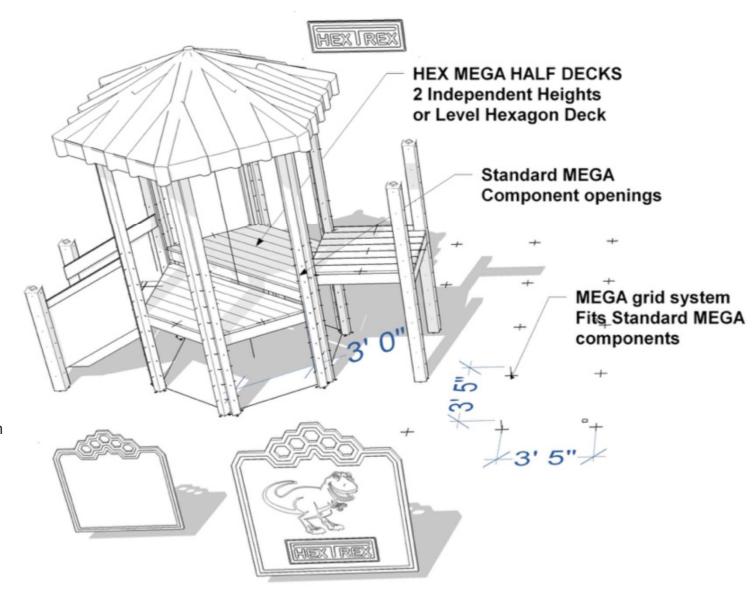

Our **MegaHEX Play Systems** utilize a variety of features such as:

- Hexagon Half Decks that can have flush OR different levels.
- NEW **MEGA** Grid System with 41" x 41" post centers.
- Standard **MEGA** components

fit the 6 openings (36") for each **HEX** roof system.

• Play Fit may also be linked to this system depending on configuration.

**Cumulus Color Scheme** 

Any size configurations are modularly possible and work together with other **MegaHEX Play System** creative designs!

### **Hex Play Systems** offer **MORE**:

• More deck space – Almost 3 times the size of regular Mega and Mini Decks!

• MegaHex Deck = 33 sq ft

• MiniHex Deck = 17 sq ft

• More posts – two 4" x 4" posts per opening