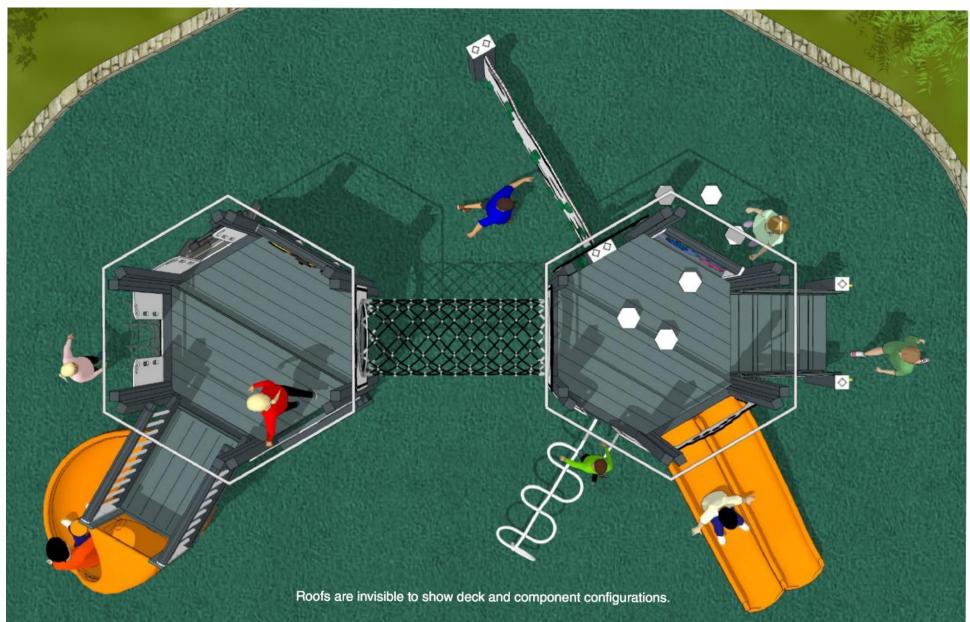

Our **MegaHEX Play Systems** utilize a variety of features such as:

- Hexagon Half Decks that can have flush OR different levels.
- NEW **MEGA** Grid System with 41" x 41" post centers.
- Standard **MEGA** components

fit the 6 openings (36") for each **HEX** roof system.

• Play Fit may also be linked to this system depending on configuration.

**Cumulus Color Scheme** 

Any size configurations are modularly possible and work together with other **MegaHEX Play System** creative designs!