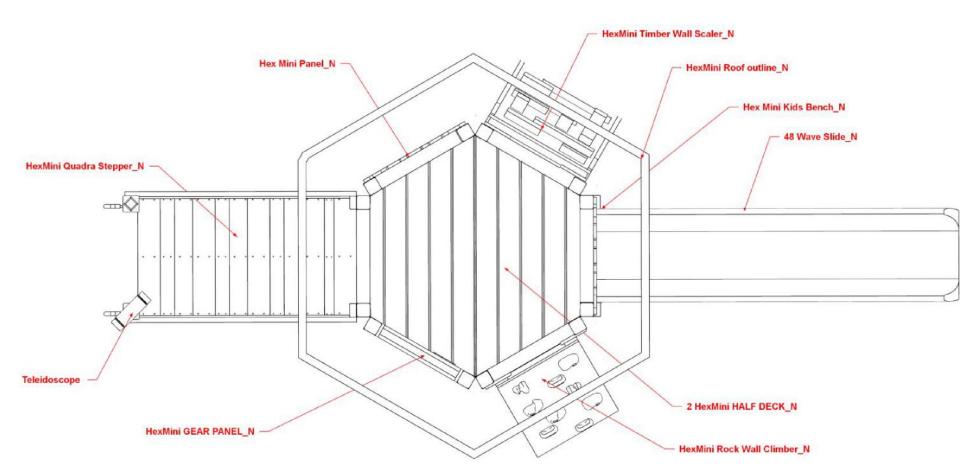

# Harmony Hut

Any size configurations are modularly possible and work together with other **MiniHEX Play System** creative designs!

27