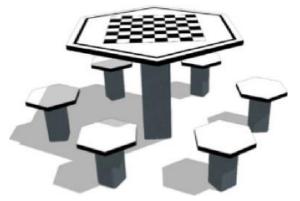

#### **Rugged Ribbed HEX Roofs**

Our new Rugged Ribbed HEX Roofs provide an additional 50 square feet of shade per roof!