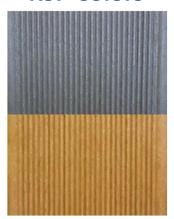

#### **RSP Colors**

"SAGE"
USED FOR DECKS

"TAN"
USED FOR DECKS

"Peppercorn"
USED FOR POSTS

"Brown"
USED FOR POSTS

Standard colors are also available! Flat Plastic: Black, White, Light Gray, White/Black/white and Black/White/Black.