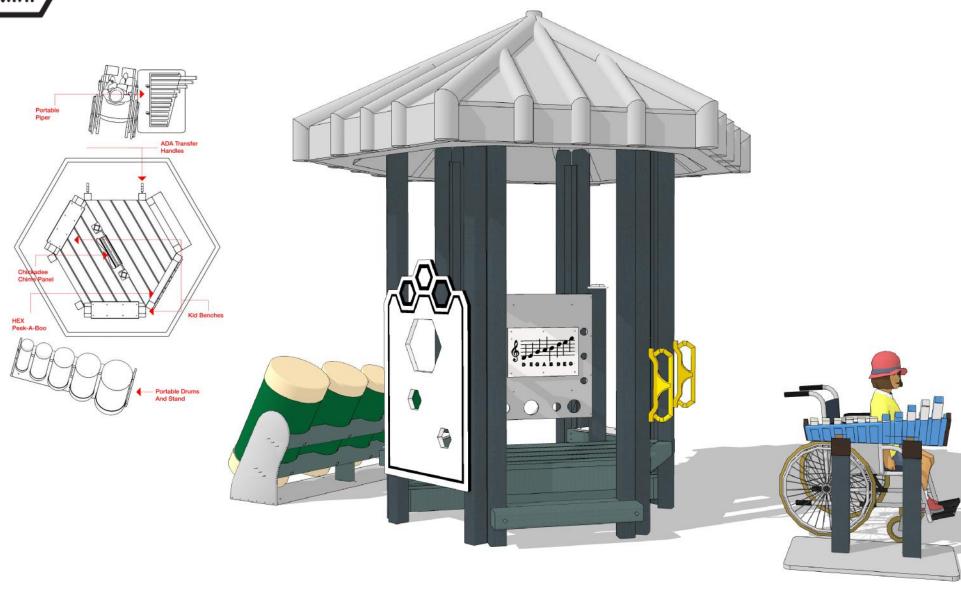

### **Music House**

Any size configurations are modularly possible and work together with other **MiniHEX Play System** creative designs!

Any size configurations are modularly possible and work together with other **MiniHEX Play System** creative designs!