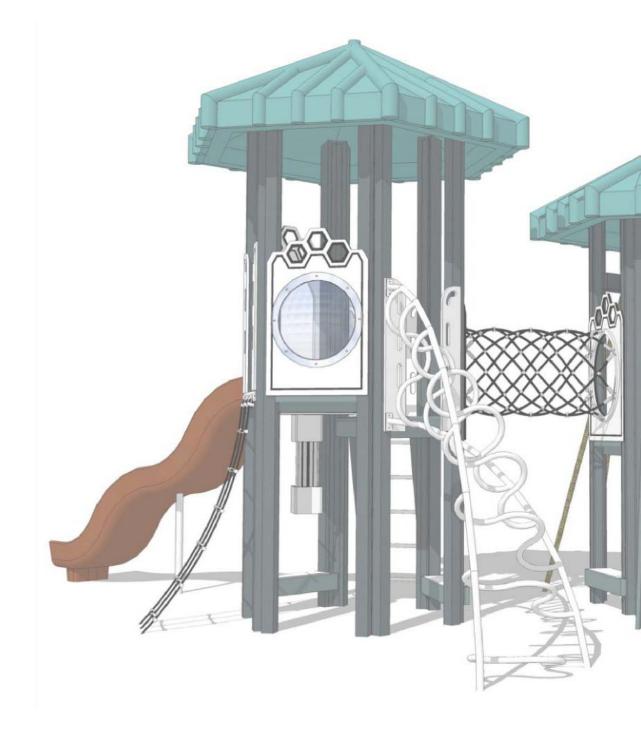

Our **MegaHEX Play Systems** utilize a variety of features such as:

- Hexagon Half Decks that can have flush OR different levels.
- NEW **MEGA** Grid System with 41" x 41" post centers.
- Standard **MEGA** components

fit the 6 openings (36") for each **HEX** roof system.

• Play Fit may also be linked to this system depending on configuration.

**Cumulus Color Scheme** 

Any size configurations are modularly possible and work together with other **MegaHEX Play System** creative designs!