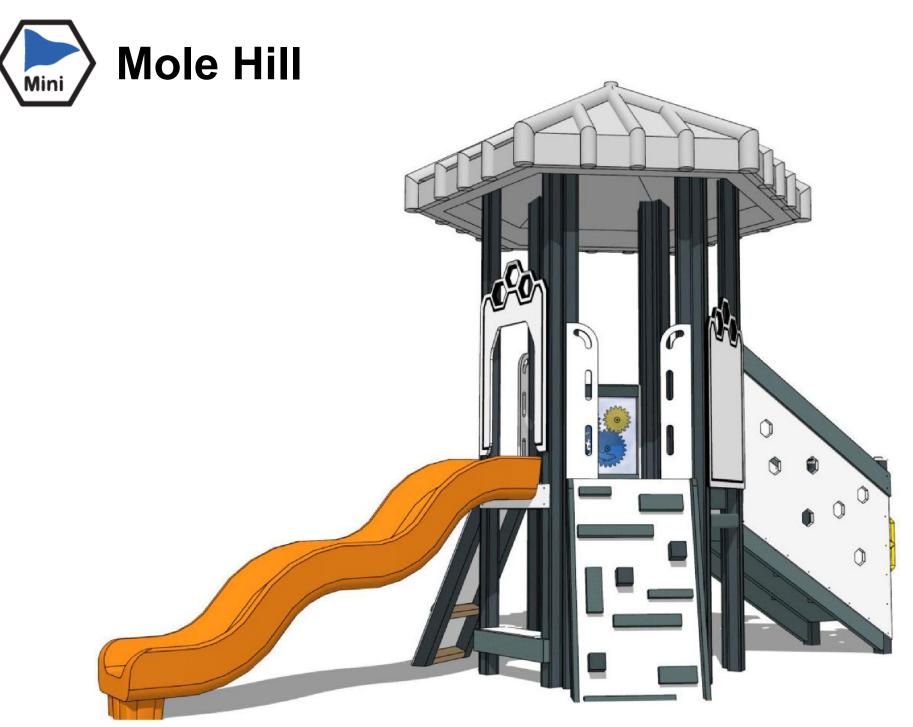

### **Hex Panels**

Our HEX Panels meet many attachment systems and the standards in safety and strength! Our Inset Gauges Panel (1) offers many ways to keep the mind active! Some panels may also be customized (2).