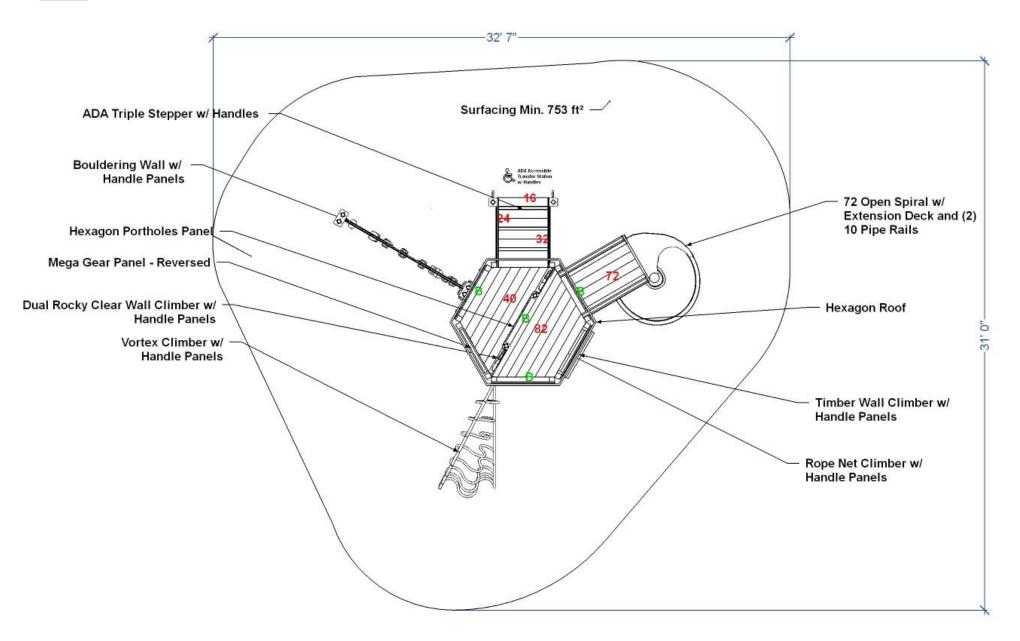

t centers.
- Standard **MEGA** components

fit the 6 openings (36") for each **HEX** roof system.

• Play Fit may also be linked to this system depending on configuration.







**Cumulus Color Scheme** 



















Any size configurations are modularly possible and work together with other **MegaHEX Play System** creative designs!







Blue Dog Color Scheme



## Bull Dog









Any size configurations are modularly possible and work together with other **MegaHEX Play System** creative designs!





### **Rocky Tower**



**Nature Rocks Color Scheme** 





### **Rocky Tower**



**Nature Rocks Color Scheme** 



## Rocky Tower



Any size configurations are modularly possible and work together with other **MegaHEX Play System** creative designs!













## Eiffel Tower





## Longs Peak



**Cumulus Color Scheme** 



## Longs Peak







## Longs Peak



Any size configurations are modularly possible and work together with other **MegaHEX Play System** creative designs!





Our **MiniHEX Play Systems** utilize a variety of features such as:

- Hexagon Half Decks that can have flush OR different levels.
- NEW **MINI** Grid System with 27.5" x 27.5" post centers.
- Standard **MINI** components fit the 6 openings (24") for each **HEX** roof system.







**Teal and Red Clay Color Scheme** 













Any size configurations are modularly possible and work together with other **MiniHEX Play System** creative designs!





**Creamsicle Color Scheme** 











Any size configurations are modularly possible and work together with other **MiniHEX Play Sy