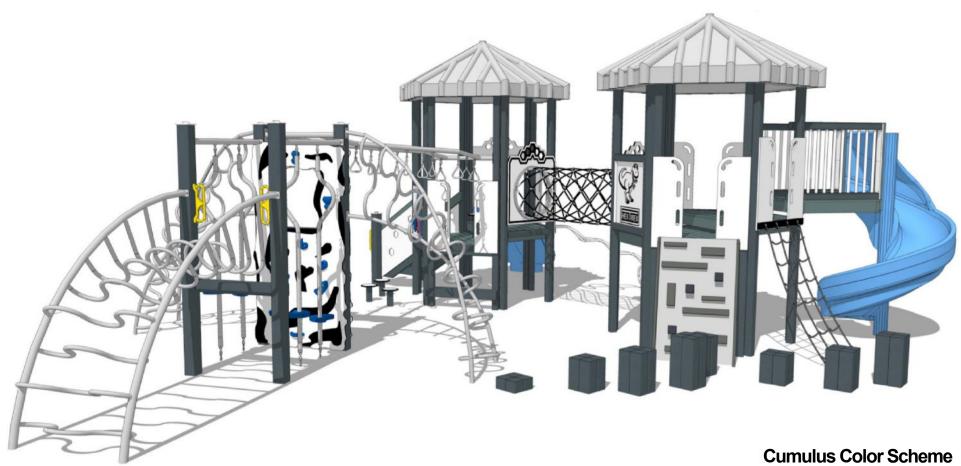

fit the 6 openings (36") for each **HEX** roof system.

• Play Fit may also be linked to this system depending on configuration.

**Cumulus Color Scheme** 

Any size configurations are modularly possible and work together with other **MegaHEX Play System** creative designs!