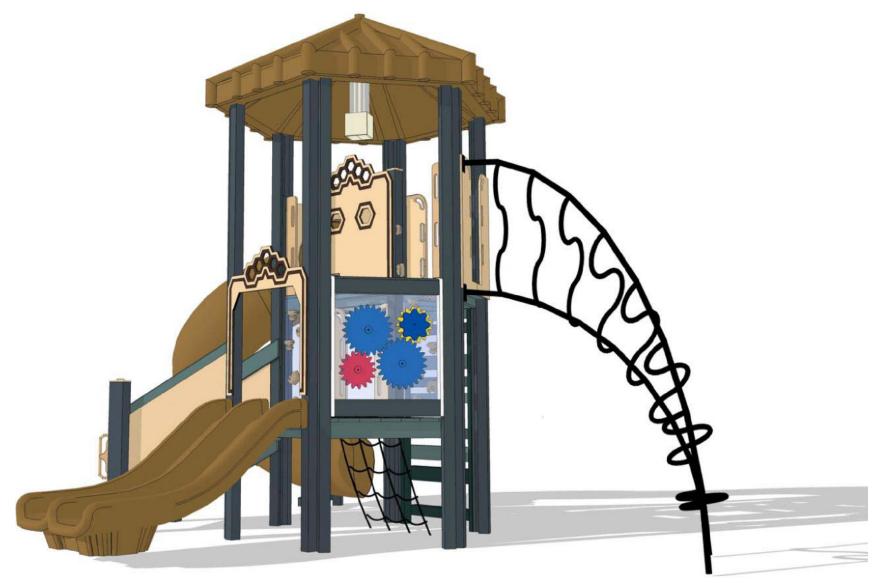

## Bull Dog

Any size configurations are modularly possible and work together with other **MegaHEX Play System** creative designs!