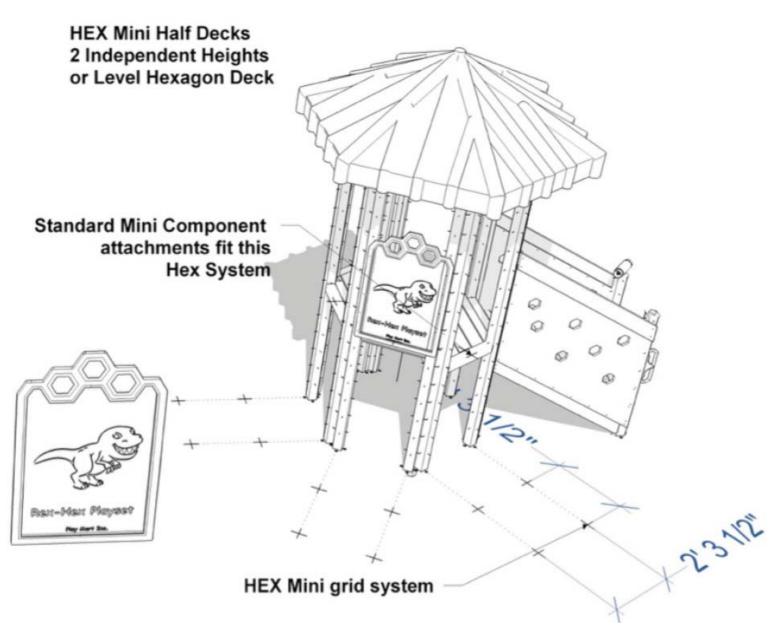

## Longs Peak

Any size configurations are modularly possible and work together with other **MegaHEX Play System** creative designs!

Our **MiniHEX Play Systems** utilize a variety of features such as:

- Hexagon Half Decks that can have flush OR different levels.
- NEW **MINI** Grid System with 27.5" x 27.5" post centers.
- Standard **MINI** components fit the 6 openings (24") for each **HEX** roof system.