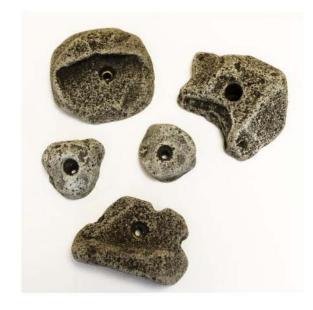

#### **Professional Rock Systems**

Our professional rock systems are real climbing rocks from Denver Colorado and made with recycled materials. Our Rocky Tower Mega (pictured on the Left) is a clear panel rock climbing wall made from our <sup>1</sup>/<sub>2</sub> inch thick polycarbonate or standard HDPE.