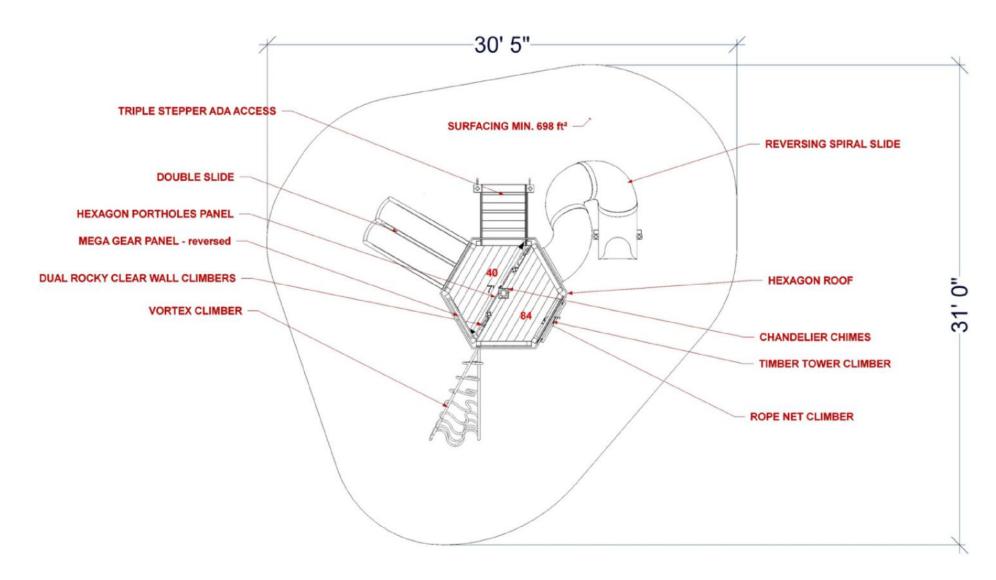

## Rocky Tower

Any size configurations are modularly possible and work together with other **MegaHEX Play System** creative designs!