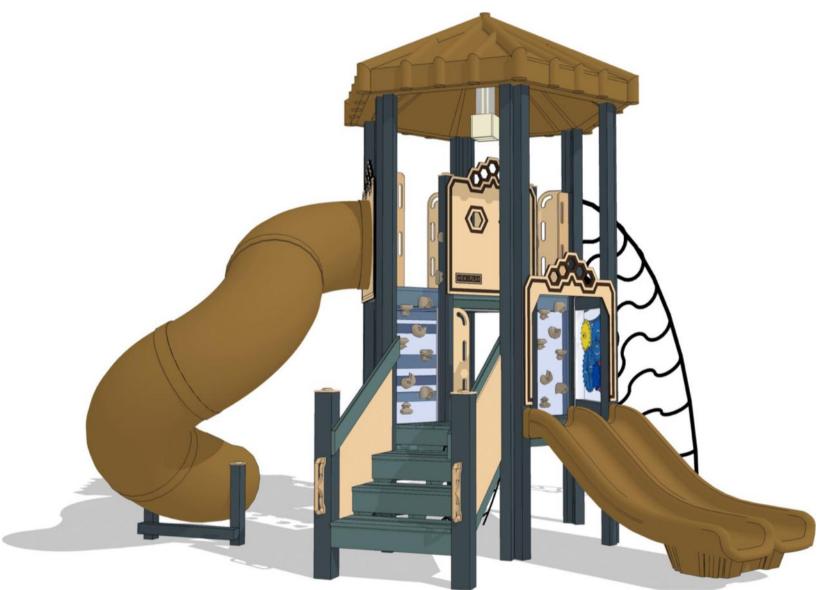

#### **Professional Rock Systems**

Our professional rock systems are real climbing rocks from Denver Colorado and made with recycled materials. Our Rocky Tower Mega (pictured on the Left) is a clear panel rock climbing wall made from our <sup>1</sup>/<sub>2</sub> inch thick polycarbonate or standard HDPE.