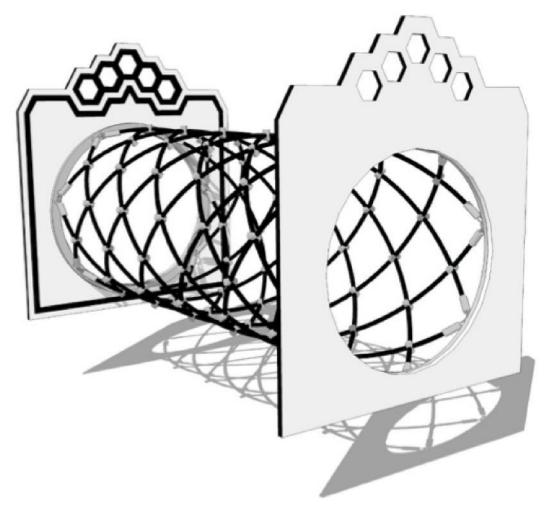

### **Hex Rope components**

#### **HEX Spiral Rope Tunnel**

Our new **HEX** Spiral Rope Tunnel is made from our durable panels as well as our safe and secure spiral rope!

Monster Rope Climber Pictured to the Right