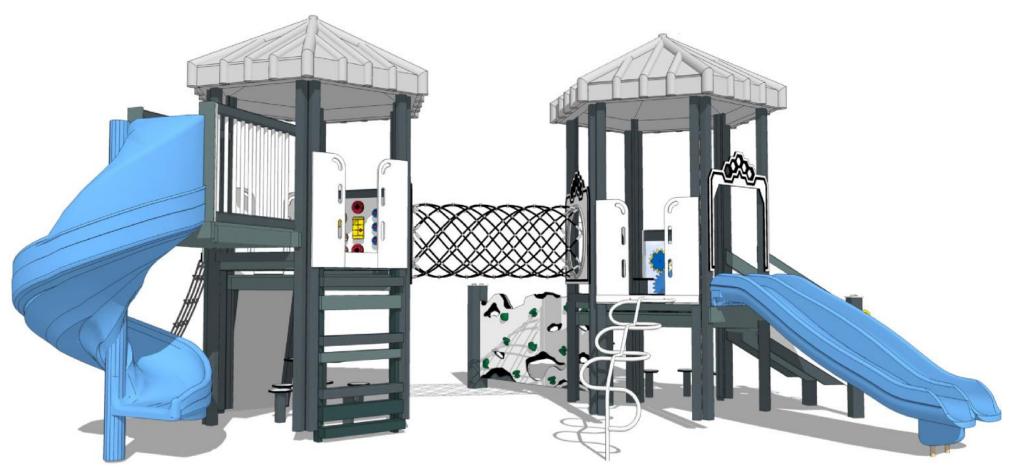

Our **MegaHEX Play Systems** utilize a variety of features such as:

- Hexagon Half Decks that can have flush OR different levels.
- NEW **MEGA** Grid System with 41" x 41" post centers.
- Standard **MEGA** components

fit the 6 openings (36") for each **HEX** roof system.

• Play Fit may also be linked to this system depending on configuration.

**Cumulus Color Scheme** 

Any size configurations are modularly possible and work together with other **MegaHEX Play System** creative designs!

**Teal and Red Clay Color Scheme** 

Any size configurations are modularly possible and work together with other **MiniHEX Play System** creative designs!

**Creamsicle Color Scheme** 

Any size configurations are modularly possible and work together with other **MiniHEX Play System** creative designs!